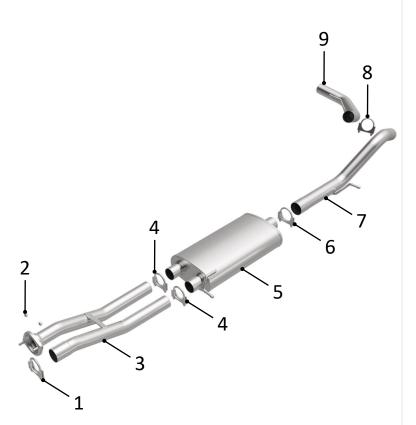

#### STEP 3

Attach [3] Inlet Pipe Assembly to the existing driver side mid pipe with supplied [1] Clamp and to the existing passenger side mid pipe with supplied [2] Hardware.

#### STEP 4:

Attach [5] Muffler Assembly to existing isolator and [3] Inlet Pipe Assembly with supplied [4] Clamps.

#### STEP 5:

Attach [7] Over Axle Pipe Assembly to existing isolator and [5] Muffler Assembly with supplied [6] Clamp.

#### STEP 6:

Attach [9] Tailpipe Assembly to existing isolator and [7] Over Axle Pipe Assembly with supplied [8] Clamp.